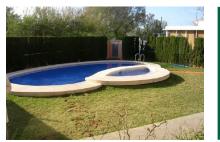

# Apartment Las Marinas 4

| living space:<br>bedrooms:<br>bathrooms: | -<br>2<br>2 | swimming pool:<br>energy certificate: | ✓<br>in process |
|------------------------------------------|-------------|---------------------------------------|-----------------|
| balcony/terrace:<br>sea view:            | -           | price:                                | € 285,000       |
|                                          |             | ·                                     | *               |

#### **Details:**

This very nice ground floor apartment has direct access to the garden, communal pool and the beach. It contains 2 bedrooms, 2 bathrooms, living, dining room a separate kitchen and a very nice terrace. In front of the apartment are the parking places situated. You can go to the beach directly from the communal garden.