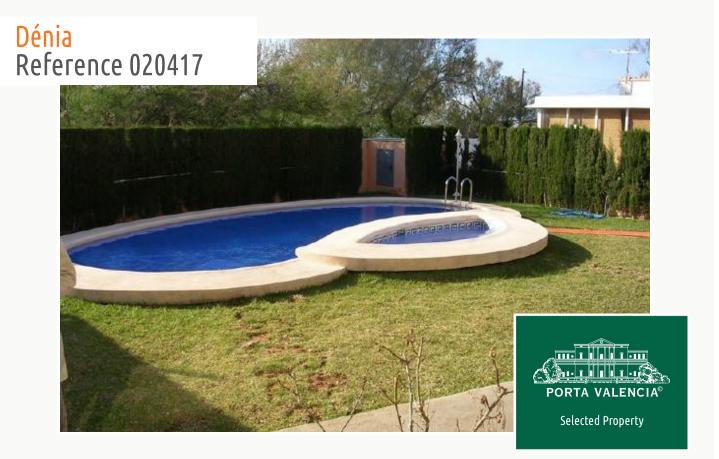

## <mark>Dénia</mark> Reference 020417

#### **Details:**

This very nice ground floor apartment has direct access to the garden, communal pool and the beach. It contains 2 bedrooms, 2 bathrooms, living, dining room a separate kitchen and a very nice terrace. In front of the apartment are the parking places situated. You can go to the beach directly from the communal garden.